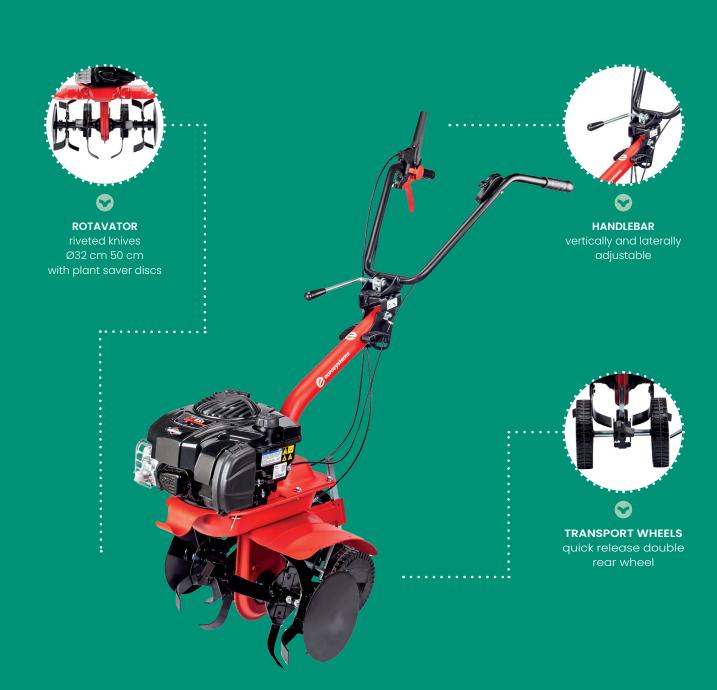

## Euro3 evo

| • • • • • • • • • • • • • | • • • • • • • • • • • • • • • • • • • •                                            | • • • • • • • • • • • • • • • • • • • •             | • • • • • • • • • • • • • • • • • • • •       |                                        |
|---------------------------|------------------------------------------------------------------------------------|-----------------------------------------------------|-----------------------------------------------|----------------------------------------|
| ENGINE                    | B&S<br>450 E series<br>125 cc<br>1.8 kW<br>Petrol                                  | B&S<br>625 Exi series<br>150 cc<br>2.3 kW<br>Petrol | Euro<br>139.ohv<br>139 cc<br>2.7 kW<br>Petrol | <b>Euro R.170</b> 173 cc 3.2 kW Petrol |
| STARTER                   | recoil                                                                             |                                                     |                                               |                                        |
| HANDLEBAR                 | vertically and laterally adjustable                                                |                                                     |                                               |                                        |
| TRANSMISSION              | endless screw in oil bath and belt<br>1 milling gear, optional reverse             |                                                     |                                               |                                        |
| ROTAVATOR                 | 4 stars Ø32 cm - 16 riveted knives<br>work width 50 cm<br>tillers rotation 130 rpm |                                                     |                                               |                                        |
| OTHER                     | plant saver discs, adjustable spur                                                 |                                                     |                                               |                                        |
| TRANSPORT<br>WHEELS       | quick release double rear wheel                                                    |                                                     |                                               |                                        |
| NET WEIGHT                | 39 kg                                                                              | 41 kg                                               | 39 kg                                         | 41.5 kg                                |
| DIMENSIONS                | 52x142x122(h) cm                                                                   |                                                     |                                               |                                        |

**II** 

**GR.WEIGHT** 42-44 KG

**PACKAGING** 80X59X55(H) CM

**PALLET** 80X120X233(H) CM / Q\* 8PCS

ROTAVATOR EXTENSION work width 75 cm \*only B&S625/EURO R170

**AERATOR** spring-type, 50 cm

**RIDGING PLOW** with fixed wings